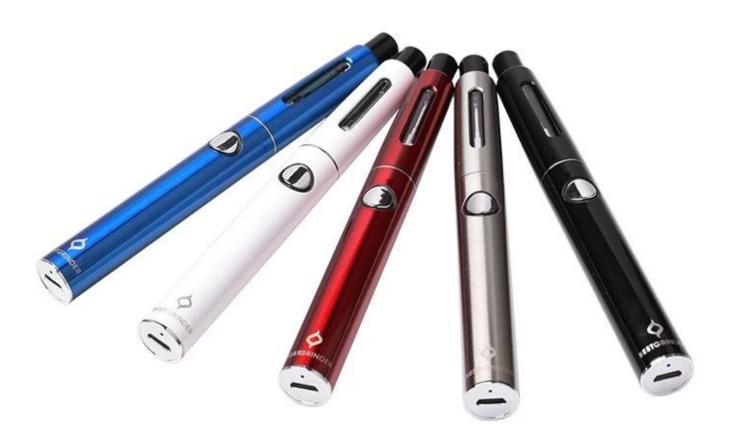

## Features:

- 1. 5 clicks on/off,3 color led lights
- 2. 2 clicks pre-heat for 15s, led light turn red, voltage 1.7V. 1 click to stop pre-heat.
- 3. 3 fast clicks variable voltage, 4.2V white/3.8V Blue/3.3V Red.
- 4. Battery power indicator, 3 led lights: 100%-70% White, 70%-30% Blue, 30%-0% Red.
- 5. Smoking timeout: when battery working over 10s, led light flash 8 times in white then off.
- 6. Low power remind: led light flash 10 times in red. Please stop smoking.
- 7. Short-circuit protection: led light flash 3 times in white when smoke, means resistance =< 0.4ohm, stop work automatically.
- 8.Bottom USB charger port