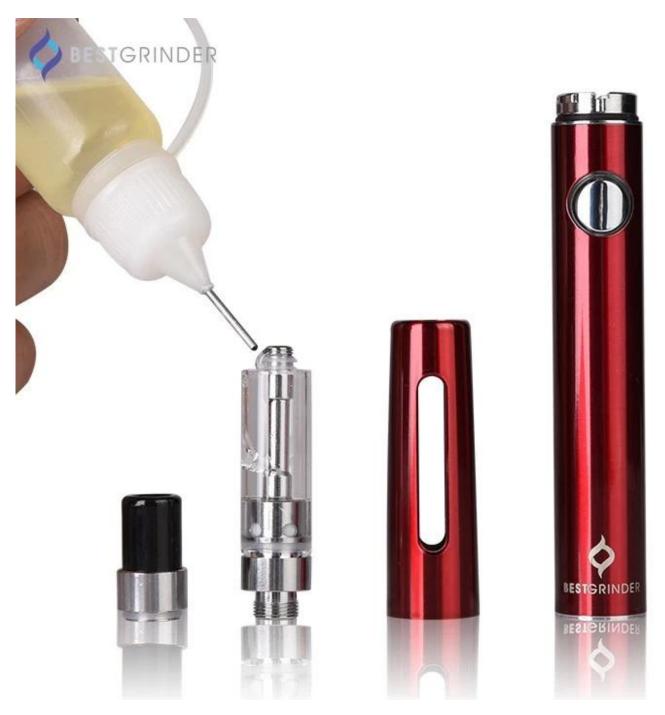

## Features:

- 1. 5 clicks on/off,3 color led lights
- 2. 2 clicks pre-heat for 15s, led light turn red, voltage 1.7V. 1 click to stop pre-heat.
- 3. 3 fast clicks variable voltage, 4.2V white/3.8V Blue/3.3V Red.
- 4. Battery power indicator, 3 led lights: 100%-70% White, 70%-30% Blue, 30%-0% Red.
- 5. Smoking timeout: when battery working over 10s, led light flash 8 times in white then off.
- 6. Low power remind: led light flash 10 times in red. Please stop smoking.
- 7. Short-circuit protection: led light flash 3 times in white when smoke, means resistance =< 0.4ohm, stop work automatically.
- 8.Bottom USB charger port