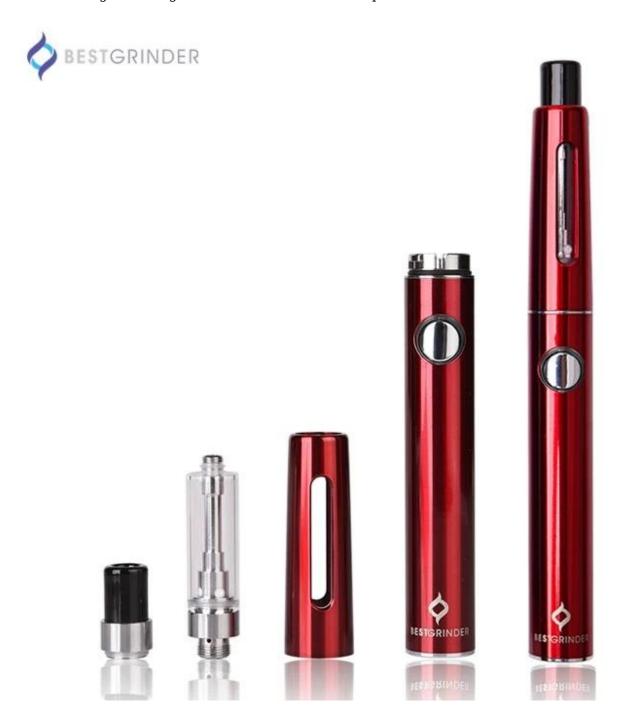

## Features:

- 1. 5 clicks on/off,3 color led lights
- 2. 2 clicks pre-heat for 15s, led light turn red, voltage 1.7V. 1 click to stop pre-heat.
- 3. 3 fast clicks variable voltage, 4.2V white/3.8V Blue/3.3V Red.
- 4. Battery power indicator, 3 led lights: 100%-70% White, 70%-30% Blue, 30%-0% Red.
- 5. Smoking timeout: when battery working over 10s, led light flash 8 times in white then off.
- 6. Low power remind: led light flash 10 times in red. Please stop smoking.
- 7. Short-circuit protection: led light flash 3 times in white when smoke, means resistance =< 0.4ohm, stop work automatically.
- 8.Bottom USB charger port