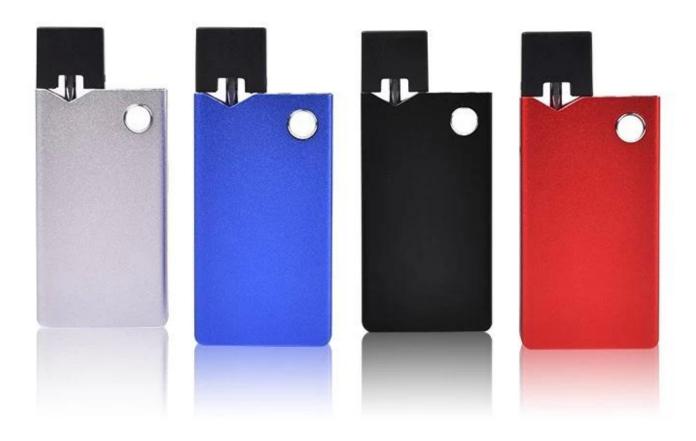

#### Function

- a. Five clicks to turn on/off
- b. Two fast button click to preheat 15S(1.7V)
- c. Three fast button click to adjust voltages White 4.2V--Blue 3.7V--Red 3.4V
- d. While vaping, button LED display battery remain power. White 100%-70% Blue 70%-30% Red 30%-0% Flash in Red for 10 times, need to recharge
- e. Automatic cut off after vaping for 10S
- f. Low voltage protection, short circuit protection, low resistance protection, overcharge protection, overdischarge protection,
- g. Top LED displays red while charging, light die after fully charged, charging time 30 minutes.