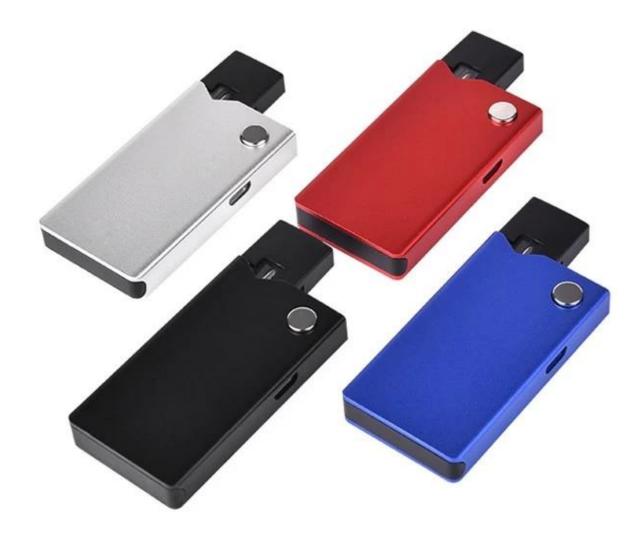

#### Function

- a. Five clicks to turn on/off
- b. Two fast button click to preheat 15S(1.7V)
- c. Three fast button click to adjust voltages White 4.2V--Blue 3.7V--Red 3.4V
- d. While vaping, button LED display battery remain power. White 100%-70% Blue 70%-30% Red 30%-0% Flash in Red for 10 times, need to recharge
- e. Automatic cut off after vaping for 10S
- f. Low voltage protection, short circuit protection, low resistance protection, overcharge protection, overdischarge protection,
- g. Top LED displays red while charging, light die after fully charged, charging time 30 minutes.