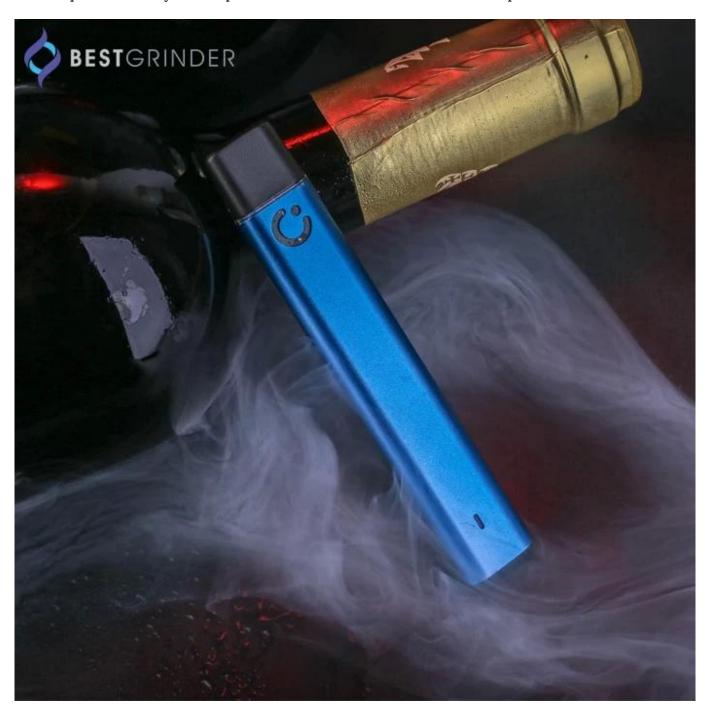

### Disposable Pod Pen OPUS description:

| Model Name    | OPUS Disposable Vape  |
|---------------|-----------------------|
| Size          | 102*17*8.5 mm (L*W*H) |
| Oil Volume    | 1ml                   |
| Battery Power | 300 mah               |

| Material        | Aluminum                                |
|-----------------|-----------------------------------------|
| Color           | Black, silver, blue,green or customized |
| Resistance      | 1.5 ohm, ceramic coil                   |
| Working Voltage | 3.7V                                    |
| Fit For         | CBD and Thc oil                         |
| Breathing LED   | Bottom white color                      |