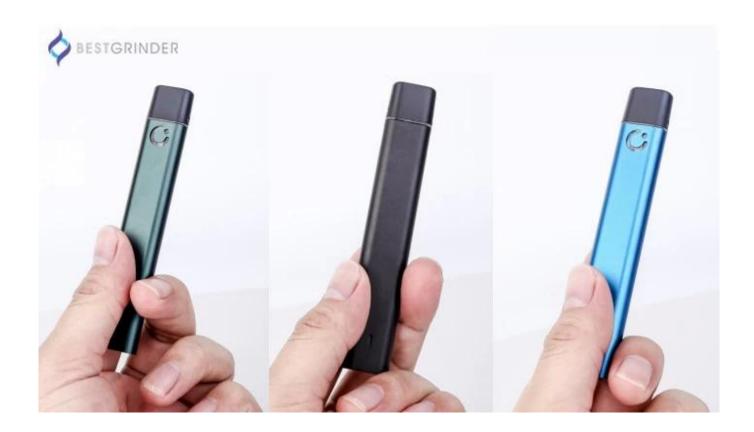

### Disposable Pod Pen OPUS description:

| Model Name    | OPUS Disposable Vape  |
|---------------|-----------------------|
| Size          | 102*17*8.5 mm (L*W*H) |
| Oil Volume    | 1ml                   |
| Battery Power | 300 mah               |

| Material        | Aluminum                                |
|-----------------|-----------------------------------------|
| Color           | Black, silver, blue,green or customized |
| Resistance      | 1.5 ohm, ceramic coil                   |
| Working Voltage | 3.7V                                    |
| Fit For         | CBD and Thc oil                         |
| Breathing LED   | Bottom white color                      |