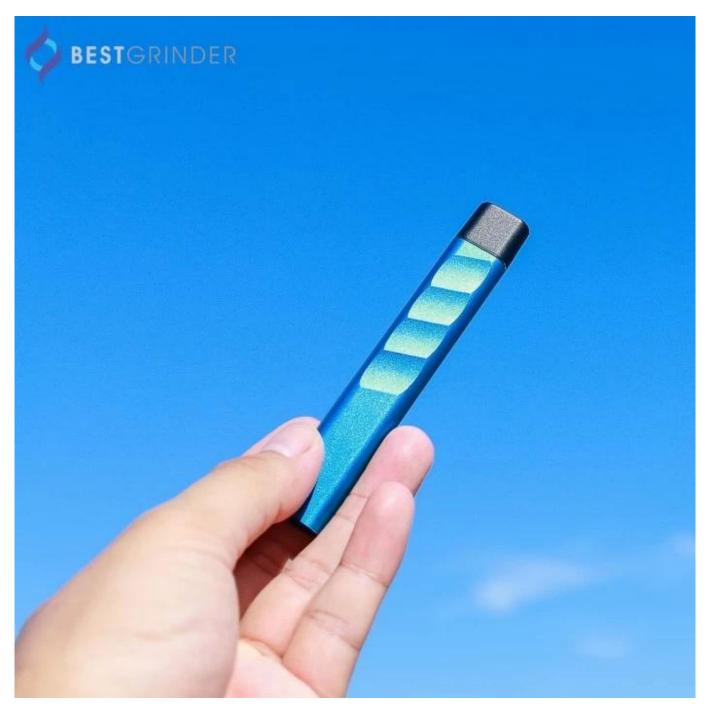

### Disposable Pod Pen OPUS description:

| Model Name    | OPUS Disposable Vape  |
|---------------|-----------------------|
| Size          | 102*17*8.5 mm (L*W*H) |
| Oil Volume    | 1ml                   |
| Battery Power | 300 mah               |

| Material        | Aluminum                                |
|-----------------|-----------------------------------------|
| Color           | Black, silver, blue,green or customized |
| Resistance      | 1.5 ohm, ceramic coil                   |
| Working Voltage | 3.7V                                    |
| Fit For         | CBD and Thc oil                         |
| Breathing LED   | Bottom white color                      |