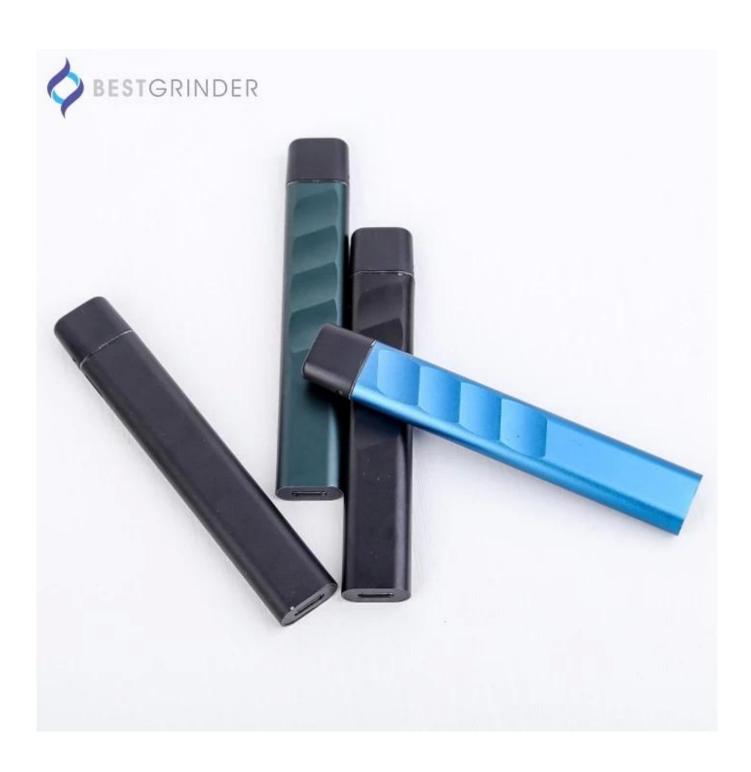

### Disposable Pod Pen OPUS description:

| Model Name    | OPUS Disposable Vape  |
|---------------|-----------------------|
| Size          | 102*17*8.5 mm (L*W*H) |
| Oil Volume    | 1ml                   |
| Battery Power | 300 mah               |

| Material        | Aluminum                                |
|-----------------|-----------------------------------------|
| Color           | Black, silver, blue,green or customized |
| Resistance      | 1.5 ohm, ceramic coil                   |
| Working Voltage | 3.7V                                    |
| Fit For         | CBD and Thc oil                         |
| Breathing LED   | Bottom white color                      |