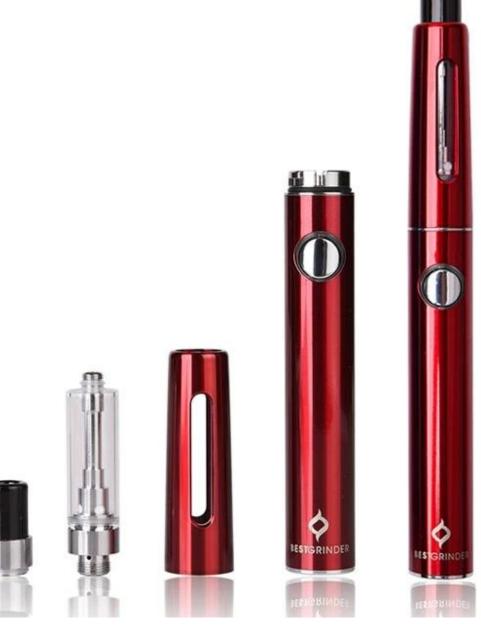

Best CBD Vape Pen 650 mAh

Features:

- 1. 5 clicks on/off,3 color led lights
- 2. 2 clicks pre-heat for 15s, led light turn red, voltage 1.7V. 1 click to stop pre-heat.
- 3. 3 fast clicks variable voltage, 4.2V white/3.8V Blue/3.3V Red.
- 4. Battery power indicator, 3 led lights: 100%-70% White, 70%-30% Blue, 30%-0% Red.
- 5. Smoking timeout: when battery working over 10s, led light flash 8 times in white then off.
- 6. Low power remind: led light flash 10 times in red. Please stop smoking.
- 7. Short-circuit protection: led light flash 3 times in white when smoke, means resistance = <
- 0.40hm, stop work automatically.

8.Bottom USB charger port