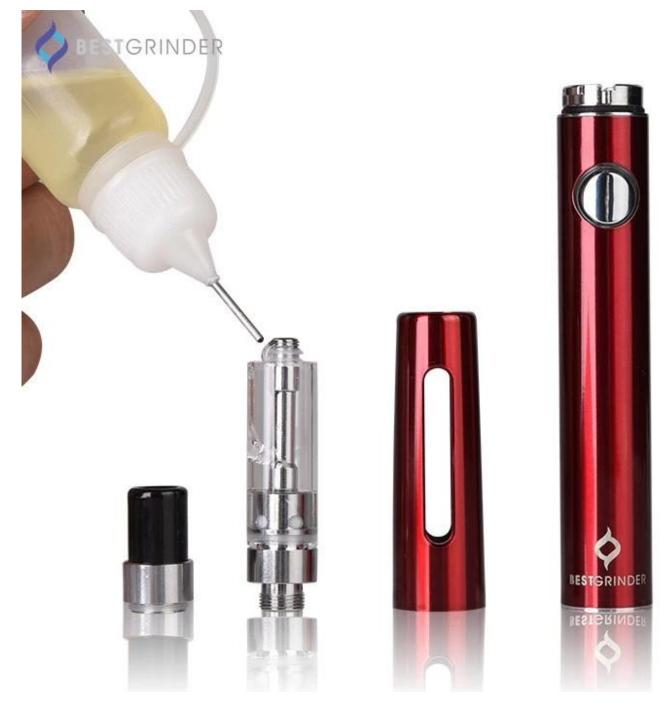

Best CBD Vape Pen 650 mAh

Features:

- 1. 5 clicks on/off,3 color led lights
- 2. 2 clicks pre-heat for 15s, led light turn red, voltage 1.7V. 1 click to stop pre-heat.
- 3. 3 fast clicks variable voltage, 4.2V white/3.8V Blue/3.3V Red.
- 4. Battery power indicator, 3 led lights: 100%-70% White, 70%-30% Blue, 30%-0% Red.
- 5. Smoking timeout: when battery working over 10s, led light flash 8 times in white then off.
- 6. Low power remind: led light flash 10 times in red. Please stop smoking.
- 7. Short-circuit protection: led light flash 3 times in white when smoke, means resistance = <
- 0.40hm, stop work automatically.