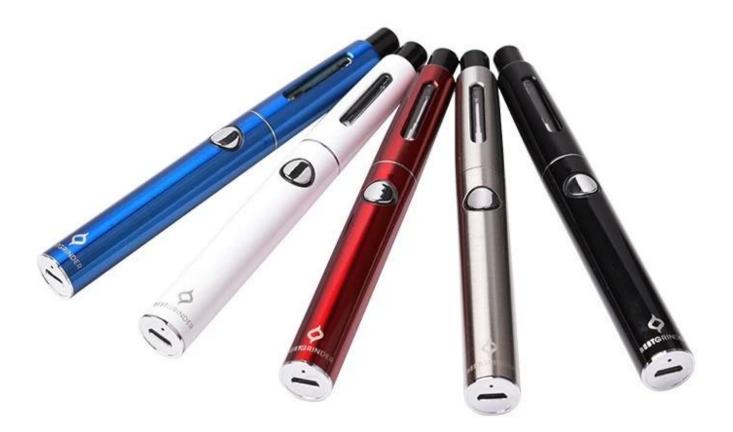

Best CBD Vape Pen 650 mAh

Features:

- 1. 5 clicks on/off,3 color led lights
- 2. 2 clicks pre-heat for 15s, led light turn red, voltage 1.7V. 1 click to stop pre-heat.
- 3. 3 fast clicks variable voltage, 4.2V white/3.8V Blue/3.3V Red.
- 4. Battery power indicator, 3 led lights: 100%-70% White, 70%-30% Blue, 30%-0% Red.
- 5. Smoking timeout: when battery working over 10s, led light flash 8 times in white then off.
- 6. Low power remind: led light flash 10 times in red. Please stop smoking.
- 7. Short-circuit protection: led light flash 3 times in white when smoke, means resistance = <
- 0.40hm, stop work automatically.